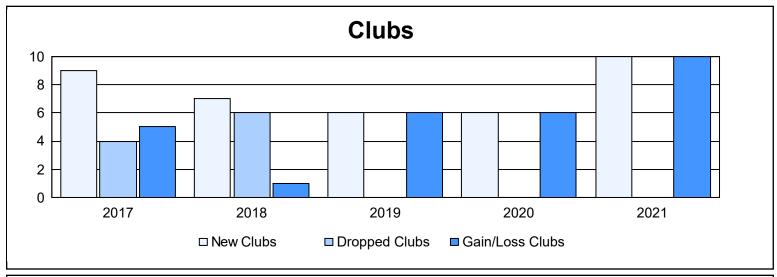

District E 4 As of June 2021 Cumulative

| Year      | New<br>Clubs | Dropped<br>Clubs | Gain/<br>Loss<br>Clubs | New<br>Members | Charter<br>Members | Reinstate<br>Members | Transfer<br>Members | Total<br>Member<br>Added | Total<br>Members<br>Dropped | Gain/<br>Loss<br>Members |
|-----------|--------------|------------------|------------------------|----------------|--------------------|----------------------|---------------------|--------------------------|-----------------------------|--------------------------|
| 2016-2017 | 9            | 4                | 5                      | 210            | 245                | 6                    | 3                   | 464                      | 284                         | 180                      |
| 2017-2018 | 7            | 6                | 1                      | 155            | 206                | 1                    | 4                   | 366                      | 252                         | 114                      |
| 2018-2019 | 6            | 0                | 6                      | 203            | 150                | 2                    | 3                   | 358                      | 149                         | 209                      |
| 2019-2020 | 6            | 0                | 6                      | 242            | 127                | 5                    | 9                   | 383                      | 204                         | 179                      |
| 2020-2021 | 10           | 0                | 10                     | 243            | 218                | 19                   | 2                   | 482                      | 199                         | 283                      |
| Average   | 8            | 2                | 6                      | 211            | 189                | 7                    | 4                   | 411                      | 218                         | 193                      |