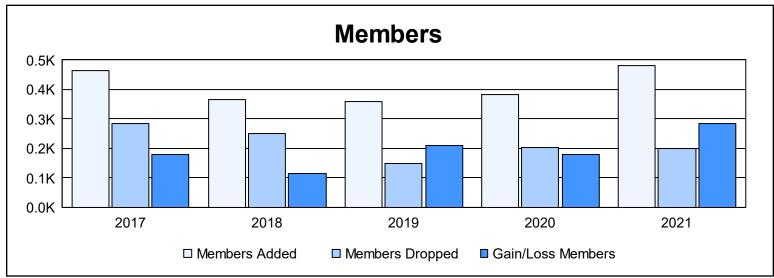

District E 4 As of June 2021 Cumulative

| Year      | New<br>Clubs | Dropped<br>Clubs | Gain/<br>Loss<br>Clubs | New<br>Members | Charter<br>Members | Reinstate<br>Members | Transfer<br>Members | Total<br>Member<br>Added | Total<br>Members<br>Dropped | Gain/<br>Loss<br>Members |
|-----------|--------------|------------------|------------------------|----------------|--------------------|----------------------|---------------------|--------------------------|-----------------------------|--------------------------|
| 2016-2017 | 9            | 4                | 5                      | 210            | 245                | 6                    | 3                   | 464                      | 284                         | 180                      |
| 2017-2018 | 7            | 6                | 1                      | 155            | 206                | 1                    | 4                   | 366                      | 252                         | 114                      |
| 2018-2019 | 6            | 0                | 6                      | 203            | 150                | 2                    | 3                   | 358                      | 149                         | 209                      |
| 2019-2020 | 6            | 0                | 6                      | 242            | 127                | 5                    | 9                   | 383                      | 204                         | 179                      |
| 2020-2021 | 10           | 0                | 10                     | 243            | 218                | 19                   | 2                   | 482                      | 199                         | 283                      |
| Average   | 8            | 2                | 6                      | 211            | 189                | 7                    | 4                   | 411                      | 218                         | 193                      |